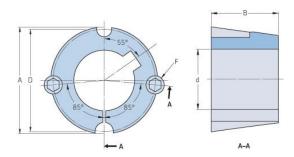

## PHF TB1610X30MM

|                    | TD1/10         |
|--------------------|----------------|
| Bushing no.        | TB1610         |
| d = Bore diameter  | 30             |
| (mm)               |                |
| Bore diameter (in) | 1.18           |
| Keyway width       | 8              |
| (mm)               |                |
| Keyway width (in)  | 0.31           |
| Keyway depth       | 3.3            |
| (mm)               |                |
| Keyway depth (in)  | 0.13           |
| A (mm)             | 57.2           |
| A (in)             | 2.25           |
| B (mm)             | 25.4           |
| B (in)             | 1              |
| D (mm)             | 54             |
| D (in)             | 2.13           |
| E (mm)             | -              |
| E (in)             | -              |
| F (mm)             | 9.525 x 15.875 |
| F (in)             | -              |
| Weight (kg)        | 0.28           |
| Weight (lbs)       | 0.62           |
|                    |                |